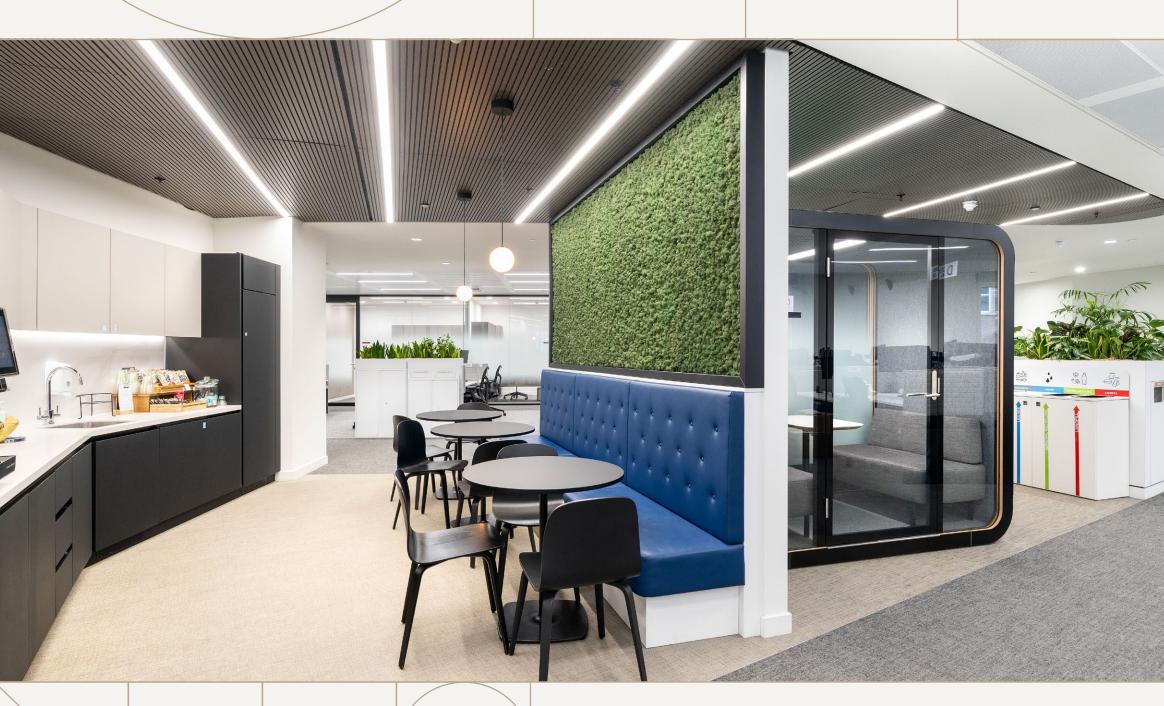

The fitted first floor is ready for immediate occupation and includes ample meeting rooms, collaborative breakout areas and kitchenette.

RIGHT 12 PERSON MEETING ROOM

**ABOVE** KITCHENETTE / **BREAKOUT** 

8,404 SQ FT (780.76 SQ M)