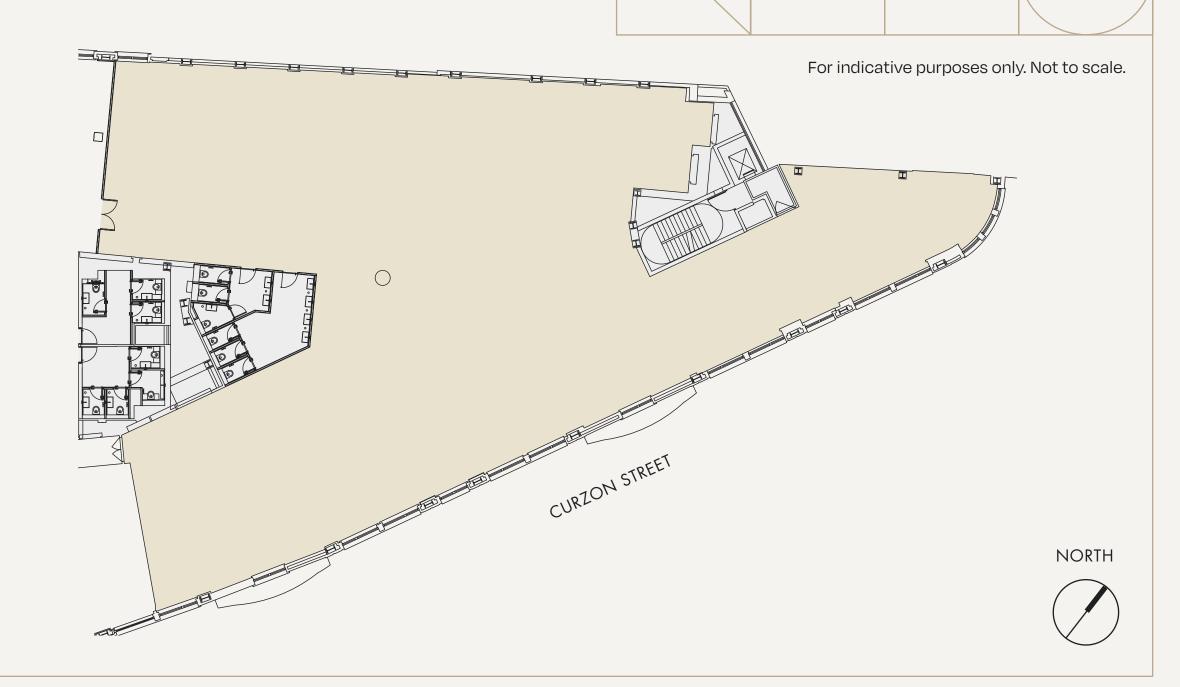

# FIRST FLOOR

82 12 02

ROOM FOR 82 OPEN PLAN DESKS

PRIVATE OFFICES

QUIET ROOMS

6 PERSON MEETING ROOM

12 PERSON MEETING ROOM

KITCHEN/ BREAKOUT

RIGHT 12 PERSON MEETING ROOM

**ABOVE** KITCHENETTE / **BREAKOUT** 

8,404 SQ FT (780.76 SQ M)