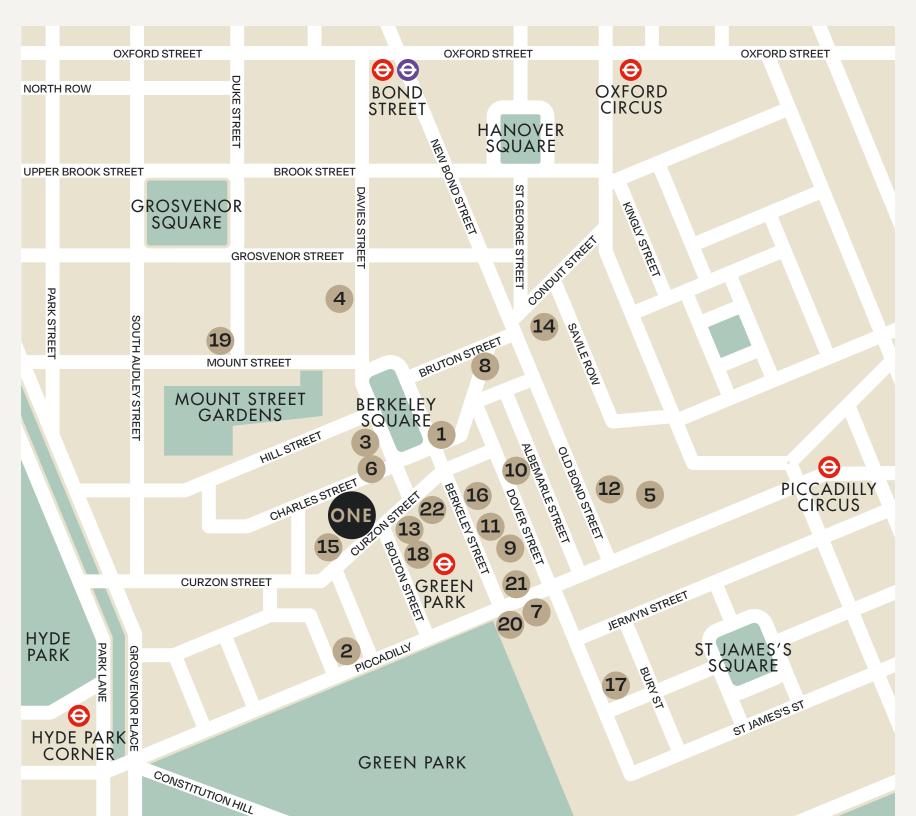

## STATION WALK TIMES From the building. Source:TfL.

GREEN PARK 

HYDE PARK CORNER

**PICCADILLY** CIRCUS

BOND STREET

**OXFORD CIRCUS** 

One Curzon's position means occupiers have access to an amenity offering befiting London's premier destination. Celebrated restaurants, bars and cafés as well as an unmatched retail and leisure scene featuring London's best Fitness clubs are all within reach.

Mayfair is also connected with both Green Park and Bond Street underground stations just a short walk away.